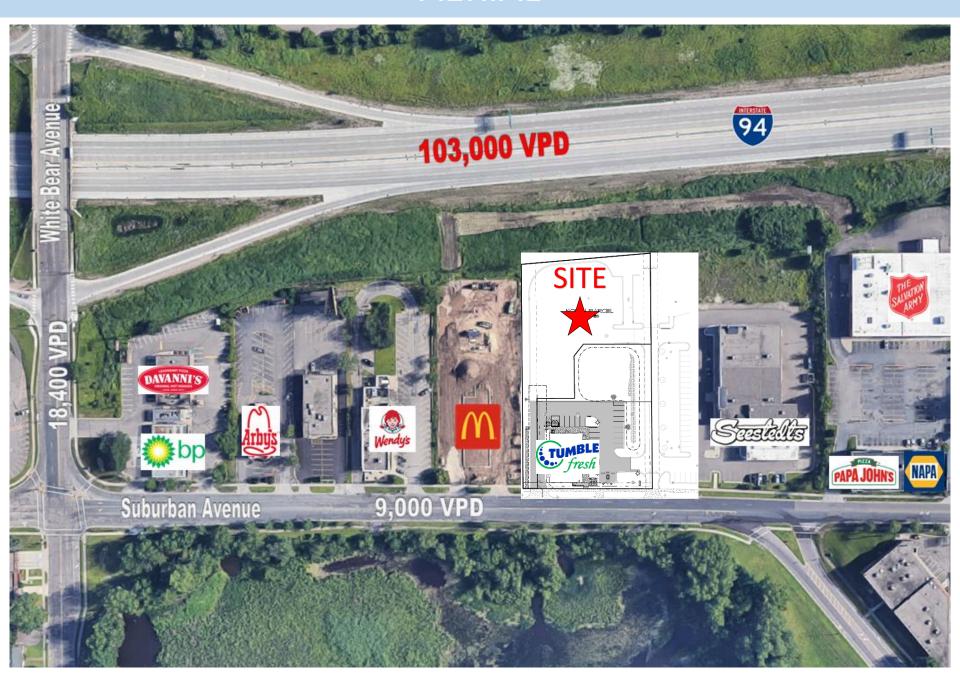

|
| RATES          |                               |
| BTS Lease:     | Negotiable                    |
| Sale:          | \$799,000                     |



#### **Demographics**

|                | <u>1-Mile</u>            | <u>3-Mile</u> | <u>5-Mile</u> |
|----------------|--------------------------|---------------|---------------|
| Population     | 16,278                   | 110,677       | 291,897       |
| Daytime Pop.   | 12,969                   | 100,720       | 309,463       |
| Avg. HH Income | \$67,882                 | \$70,977      | \$77,276      |
| Interstate 94  | 103,000 Vehicles Per Day |               |               |
| White Bear Ave | 18,400 Vehicles Per Day  |               |               |

### SITE



# SITE PLAN



SUBURBAN AVENUE



## **AERIAL**



## LOCATION