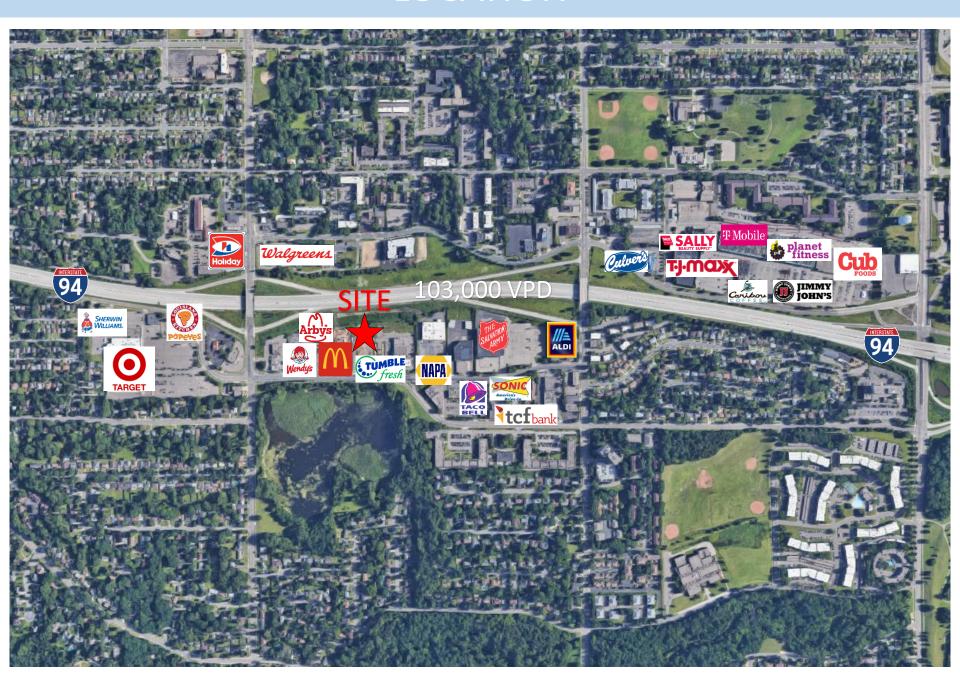

RATES          |                               |
| BTS Lease:     | Negotiable                    |
| Sale:          | \$799,000                     |



#### **Demographics**

|                | <u>1-Mile</u>            | <u>3-Mile</u> | <u>5-Mile</u> |
|----------------|--------------------------|---------------|---------------|
| Population     | 16,278                   | 110,677       | 291,897       |
| Daytime Pop.   | 12,969                   | 100,720       | 309,463       |
| Avg. HH Income | \$67,882                 | \$70,977      | \$77,276      |
| Interstate 94  | 103,000 Vehicles Per Day |               |               |
| White Bear Ave | 18,400 Vehicles Per Day  |               |               |

### SITE



# SITE PLAN



SUBURBAN AVENUE



## **AERIAL**



## LOCATION