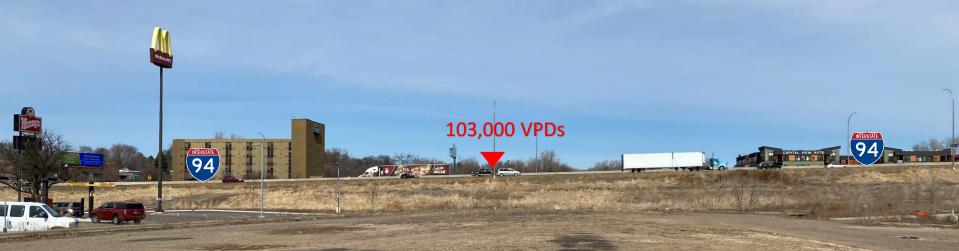

#### **Demographics**

|                | <u>1-Mile</u>            | <u>3-Mile</u> | <u>5-Mile</u> |
|----------------|--------------------------|---------------|---------------|
| Population     | 16,278                   | 110,677       | 291,897       |
| Daytime Pop.   | 12,969                   | 100,720       | 309,463       |
| Avg. HH Income | \$67,882                 | \$70,977      | \$77,276      |
| Interstate 94  | 103,000 Vehicles Per Day |               |               |
| White Bear Ave | 18,400 Vehicles Per Day  |               |               |