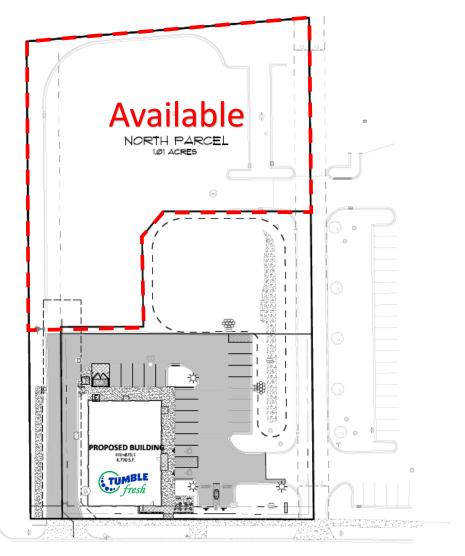

# SITE PLAN

SUBURBAN AVENUE

#### **PARCEL**

| Address:   | 1865 Suburban Avenue<br>St. Paul, MN 55119 |
|------------|--------------------------------------------|
| Size:      | 1.01 Acres                                 |
| Zoned:     | T2 – Traditional<br>Neighborhood           |
| Condition: | Built-to-Suit or<br>Delivered Pad Ready    |

#### **AVAILABLE**

| Building Size: | 2,200 – 10,000<br>Square Feet |
|----------------|-------------------------------|
|                |                               |
| RATES          |                               |
| BTS Lease:     | Negotiable                    |
| Sale:          | \$799,000                     |