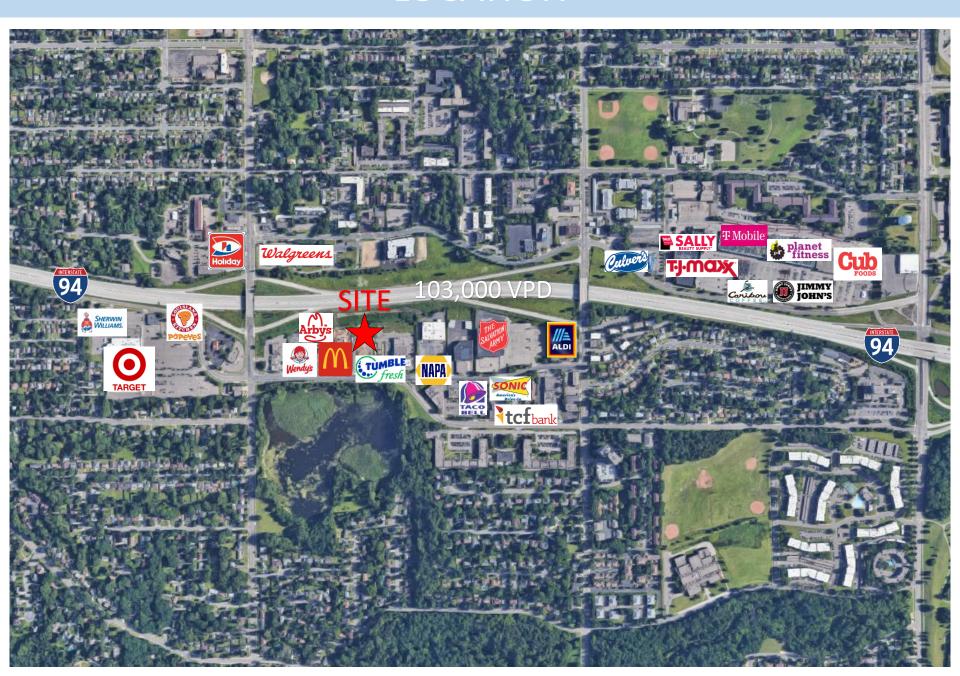

## LOCATION

#### Demographics

|                | <u>1-Mile</u>            | <u>3-Mile</u> | <u>5-Mile</u> |  |
|----------------|--------------------------|---------------|---------------|--|
| Population     | 16,278                   | 110,677       | 291,897       |  |
| Daytime Pop.   | 12,969                   | 100,720       | 309,463       |  |
| Avg. HH Income | \$67,882                 | \$70,977      | \$77,276      |  |
| Interstate 94  | 103,000 Vehicles Per Day |               |               |  |
| White Bear Ave | 18,400 Vehicles Per Day  |               |               |  |