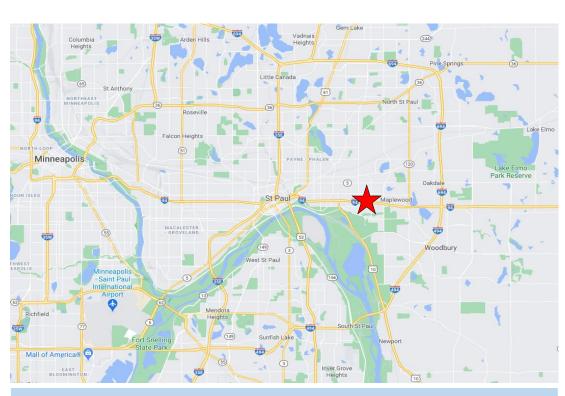

-1911 | bmartin@thelinnco.com



## **PROPERTY**

#### **INFORMATION**

| P | Α | R | <u>C</u> | E | L |
|---|---|---|----------|---|---|
| _ |   |   |          |   |   |

| Address:   | 1865 Suburban Avenue<br>St. Paul, MN 55119 |
|------------|--------------------------------------------|
| Size:      | 1.01 Acres                                 |
| Zoned:     | T2 – Traditional<br>Neighborhood           |
| Condition: | Built-to-Suit or<br>Delivered Pad Ready    |

#### **AVAILABLE**

| Building Size: | 2,200 – 10,000<br>Square Feet |
|----------------|-------------------------------|
|                |                               |
| RATES          |                               |
| BTS Lease:     | Negotiable                    |
| Sale:          | \$699,000                     |



#### Demographics

|                | <u>1-Mile</u>            | <u>3-Mile</u> | <u>5-Mile</u> |  |
|----------------|--------------------------|---------------|---------------|--|
| Population     | 16,278                   | 110,677       | 291,897       |  |
| Daytime Pop.   | 12,969                   | 100,720       | 309,463       |  |
| Avg. HH Income | \$67,882                 | \$70,977      | \$77,276      |  |
| Interstate 94  | 103,000 Vehicles Per Day |               |               |  |
| White Bear Ave | 18,400 Vehicles Per Day  |               |               |  |

#### SITE



## SITE PLAN



SUBURBAN AVENUE



## **AERIAL**



## LOCATION