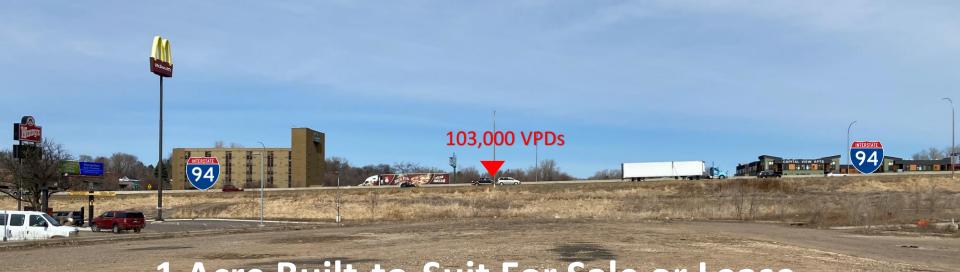

#### Demographics

|                | <u>1-Mile</u>            | <u>3-Mile</u> | <u>5-Mile</u> |  |
|----------------|--------------------------|---------------|---------------|--|
| Population     | 16,278                   | 110,677       | 291,897       |  |
| Daytime Pop.   | 12,969                   | 100,720       | 309,463       |  |
| Avg. HH Income | \$67,882                 | \$70,977      | \$77,276      |  |
| Interstate 94  | 103,000 Vehicles Per Day |               |               |  |
| White Bear Ave | 18,400 Vehicles Per Day  |               |               |  |