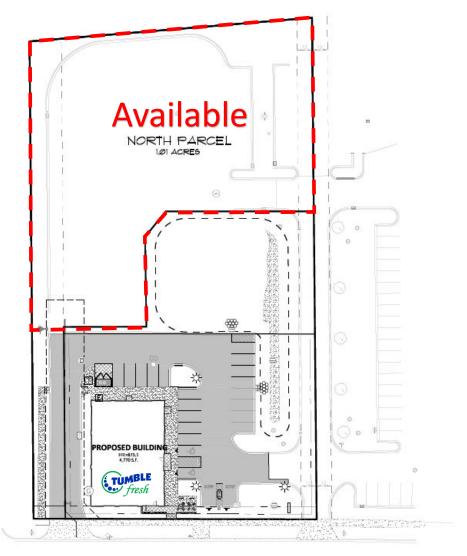

|
| RATES          |                               |
| BTS Lease:     | Negotiable                    |
| Sale:          | \$699,000                     |



#### Demographics

|                | <u>1-Mile</u>            | <u>3-Mile</u> | <u>5-Mile</u> |  |
|----------------|--------------------------|---------------|---------------|--|
| Population     | 16,278                   | 110,677       | 291,897       |  |
| Daytime Pop.   | 12,969                   | 100,720       | 309,463       |  |
| Avg. HH Income | \$67,882                 | \$70,977      | \$77,276      |  |
| Interstate 94  | 103,000 Vehicles Per Day |               |               |  |
| White Bear Ave | 18,400 Vehicles Per Day  |               |               |  |

#### SITE



## SITE PLAN



SUBURBAN AVENUE



## **AERIAL**



## LOCATION